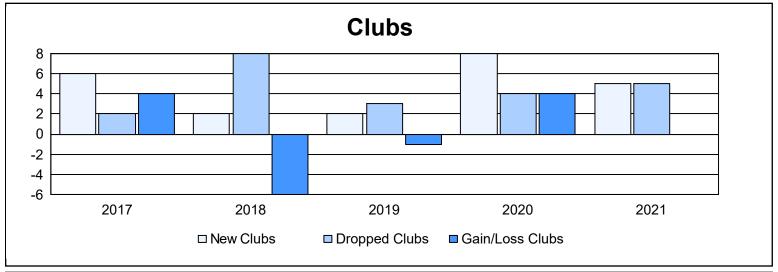

District H 4 As of June 2021 Cumulative

| Year      | New<br>Clubs | Dropped<br>Clubs | Gain/<br>Loss<br>Clubs | New<br>Members | Charter<br>Members | Reinstate<br>Members | Transfer<br>Members | Total<br>Member<br>Added | Total<br>Members<br>Dropped | Gain/<br>Loss<br>Members |
|-----------|--------------|------------------|------------------------|----------------|--------------------|----------------------|---------------------|--------------------------|-----------------------------|--------------------------|
| 2016-2017 | 6            | 2                | 4                      | 458            | 149                | 7                    | 1                   | 615                      | 294                         | 321                      |
| 2017-2018 | 2            | 8                | -6                     | 227            | 50                 | 64                   | 7                   | 348                      | 515                         | -167                     |
| 2018-2019 | 2            | 3                | -1                     | 179            | 48                 | 8                    | 14                  | 249                      | 366                         | -117                     |
| 2019-2020 | 8            | 4                | 4                      | 184            | 189                | 13                   | 8                   | 394                      | 337                         | 57                       |
| 2020-2021 | 5            | 5                | 0                      | 342            | 139                | 17                   | 8                   | 506                      | 365                         | 141                      |
| Average   | 5            | 4                | 0                      | 278            | 115                | 22                   | 8                   | 422                      | 375                         | 47                       |