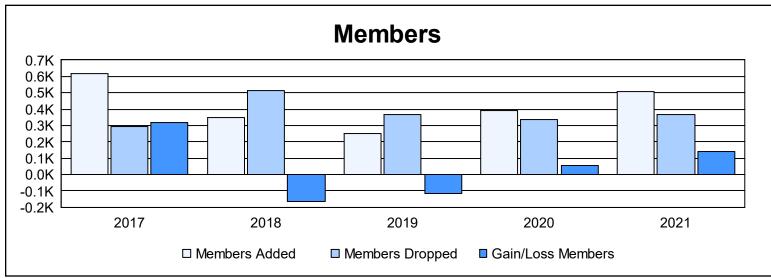

District H 4 As of June 2021 Cumulative

| Year      | New<br>Clubs | Dropped<br>Clubs | Gain/<br>Loss<br>Clubs | New<br>Members | Charter<br>Members | Reinstate<br>Members | Transfer<br>Members | Total<br>Member<br>Added | Total<br>Members<br>Dropped | Gain/<br>Loss<br>Members |
|-----------|--------------|------------------|------------------------|----------------|--------------------|----------------------|---------------------|--------------------------|-----------------------------|--------------------------|
| 2016-2017 | 6            | 2                | 4                      | 458            | 149                | 7                    | 1                   | 615                      | 294                         | 321                      |
| 2017-2018 | 2            | 8                | -6                     | 227            | 50                 | 64                   | 7                   | 348                      | 515                         | -167                     |
| 2018-2019 | 2            | 3                | -1                     | 179            | 48                 | 8                    | 14                  | 249                      | 366                         | -117                     |
| 2019-2020 | 8            | 4                | 4                      | 184            | 189                | 13                   | 8                   | 394                      | 337                         | 57                       |
| 2020-2021 | 5            | 5                | 0                      | 342            | 139                | 17                   | 8                   | 506                      | 365                         | 141                      |
| Average   | 5            | 4                | 0                      | 278            | 115                | 22                   | 8                   | 422                      | 375                         | 47                       |